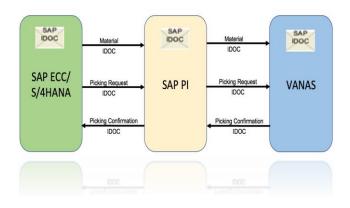

by Satyavrat Rastogi, Accrete Solutions

This blog describes how picking of spare parts can be automated and streamlined by integrating SAP ECC or S/4HANA solution with Vanas carousel.

The Vanas carousel stores spare parts that are used for performing repairs. SAP is integrated with Vanas through SAP PI (SAP Process Integration) system to get spare parts, packing materials and frequently used materials for repair processes.

1. Service Technician adds a spare part in Repair Order in CRM application, which creates a reservation in SAP system

2 .SAP triggers a picking request Idoc to Vanas Carousel

3 .Picker can display all the picking requests in the Vanas system

4. Picker then issues the picking command in Vanas system

5. Vanas system automatically brings the bin containing the part from vertical storage unit for physical picking by the operator

6. Once picked, Vanas system sends confirmation to SAP system for performing goods issue of the spare part/s

7. Technician gets an email of the picked spare parts and he/she collects them from a designated technician location