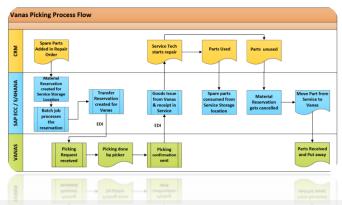

While performing repairs, a technician will need spare parts, which are to be picked from Vanas Carousel.

The process steps for the same are listed below, in which repair order is processed in a CRM application, reservation and goods movements are processed in SAP ECC or S/4HANA application and Vanas is used to perform picking and put away:

1. Service Technician adds a spare part in Repair Order in CRM application, which creates a reservation in SAP system

2 .SAP triggers a picking request Idoc to Vanas Carousel

3 .Picker can display all the picking requests in the Vanas system

4. Picker then issues the picking command in Vanas system

5. Vanas system automatically brings the bin containing the part from vertical storage unit for physical picking by the operator

6. Once picked, Vanas system sends confirmation to SAP system for performing goods issue of the spare part/s

7. Technician gets an email of the picked spare parts and he/she collects them from a designated technician location

## The process flow for picking of spare parts is as below:

For all enquiries please contact at : corp@accretesol.com , Tel : +1(877)-849-5838 Visit us at : www.accrete-solutions.com

USA Head Office 3350 Scott Blvd, Bldg 34 Santa Clara, CA 95054 South Africa 609 Lanseria Corporate Estate, Falcon Lane, Lanseria, Gauteng