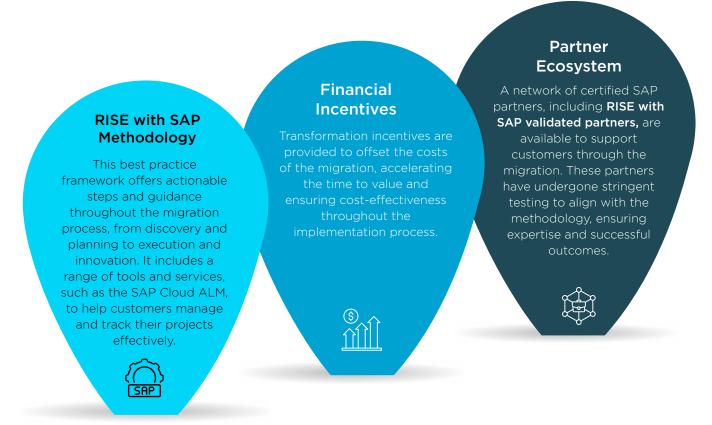

# **RISE with SAP Migration and Modernization program**

The RISE with SAP Migration and Modernization Program is a comprehensive initiative designed to guide businesses through their cloud transformation journey. The program is built on three key pillars:

In addition, the program promotes a clean core approach, which encourages customers to keep their ERP system free of excessive customizations, ensuring agility, innovation, and operational efficiency. Customers are guided through this process with tools like Clean Core Success Plan and Quality Gates, ensuring best practices are implemented at every stage of the migration. Through this structured approach, RISE with SAP helps businesses modernize their critical systems, achieve rapid innovation, and maintain a flexible, scalable infrastructure.